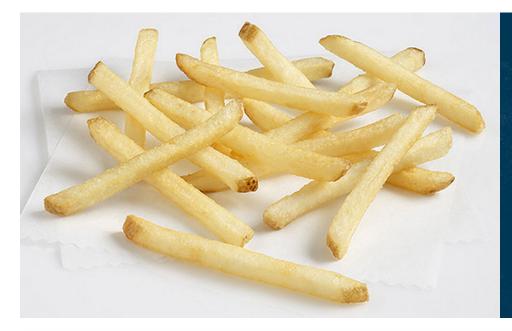

## Lamb Weston Stealth Fries<sup>TM</sup> 1/4" Shoestrings Skin-On

Brand: Lamb Weston Stealth Fries™ Cut Size: 1/4" Shoestrings Package Size: 6/6#

Lamb Weston Stealth Fries™ are invisibly coated to provide the look of traditional fries with twice the hold time. This classic, traditional QSR cut with a skin-on, hand-cut appearance provides more fries per case than thick cut fries and cooks up fast for your operations